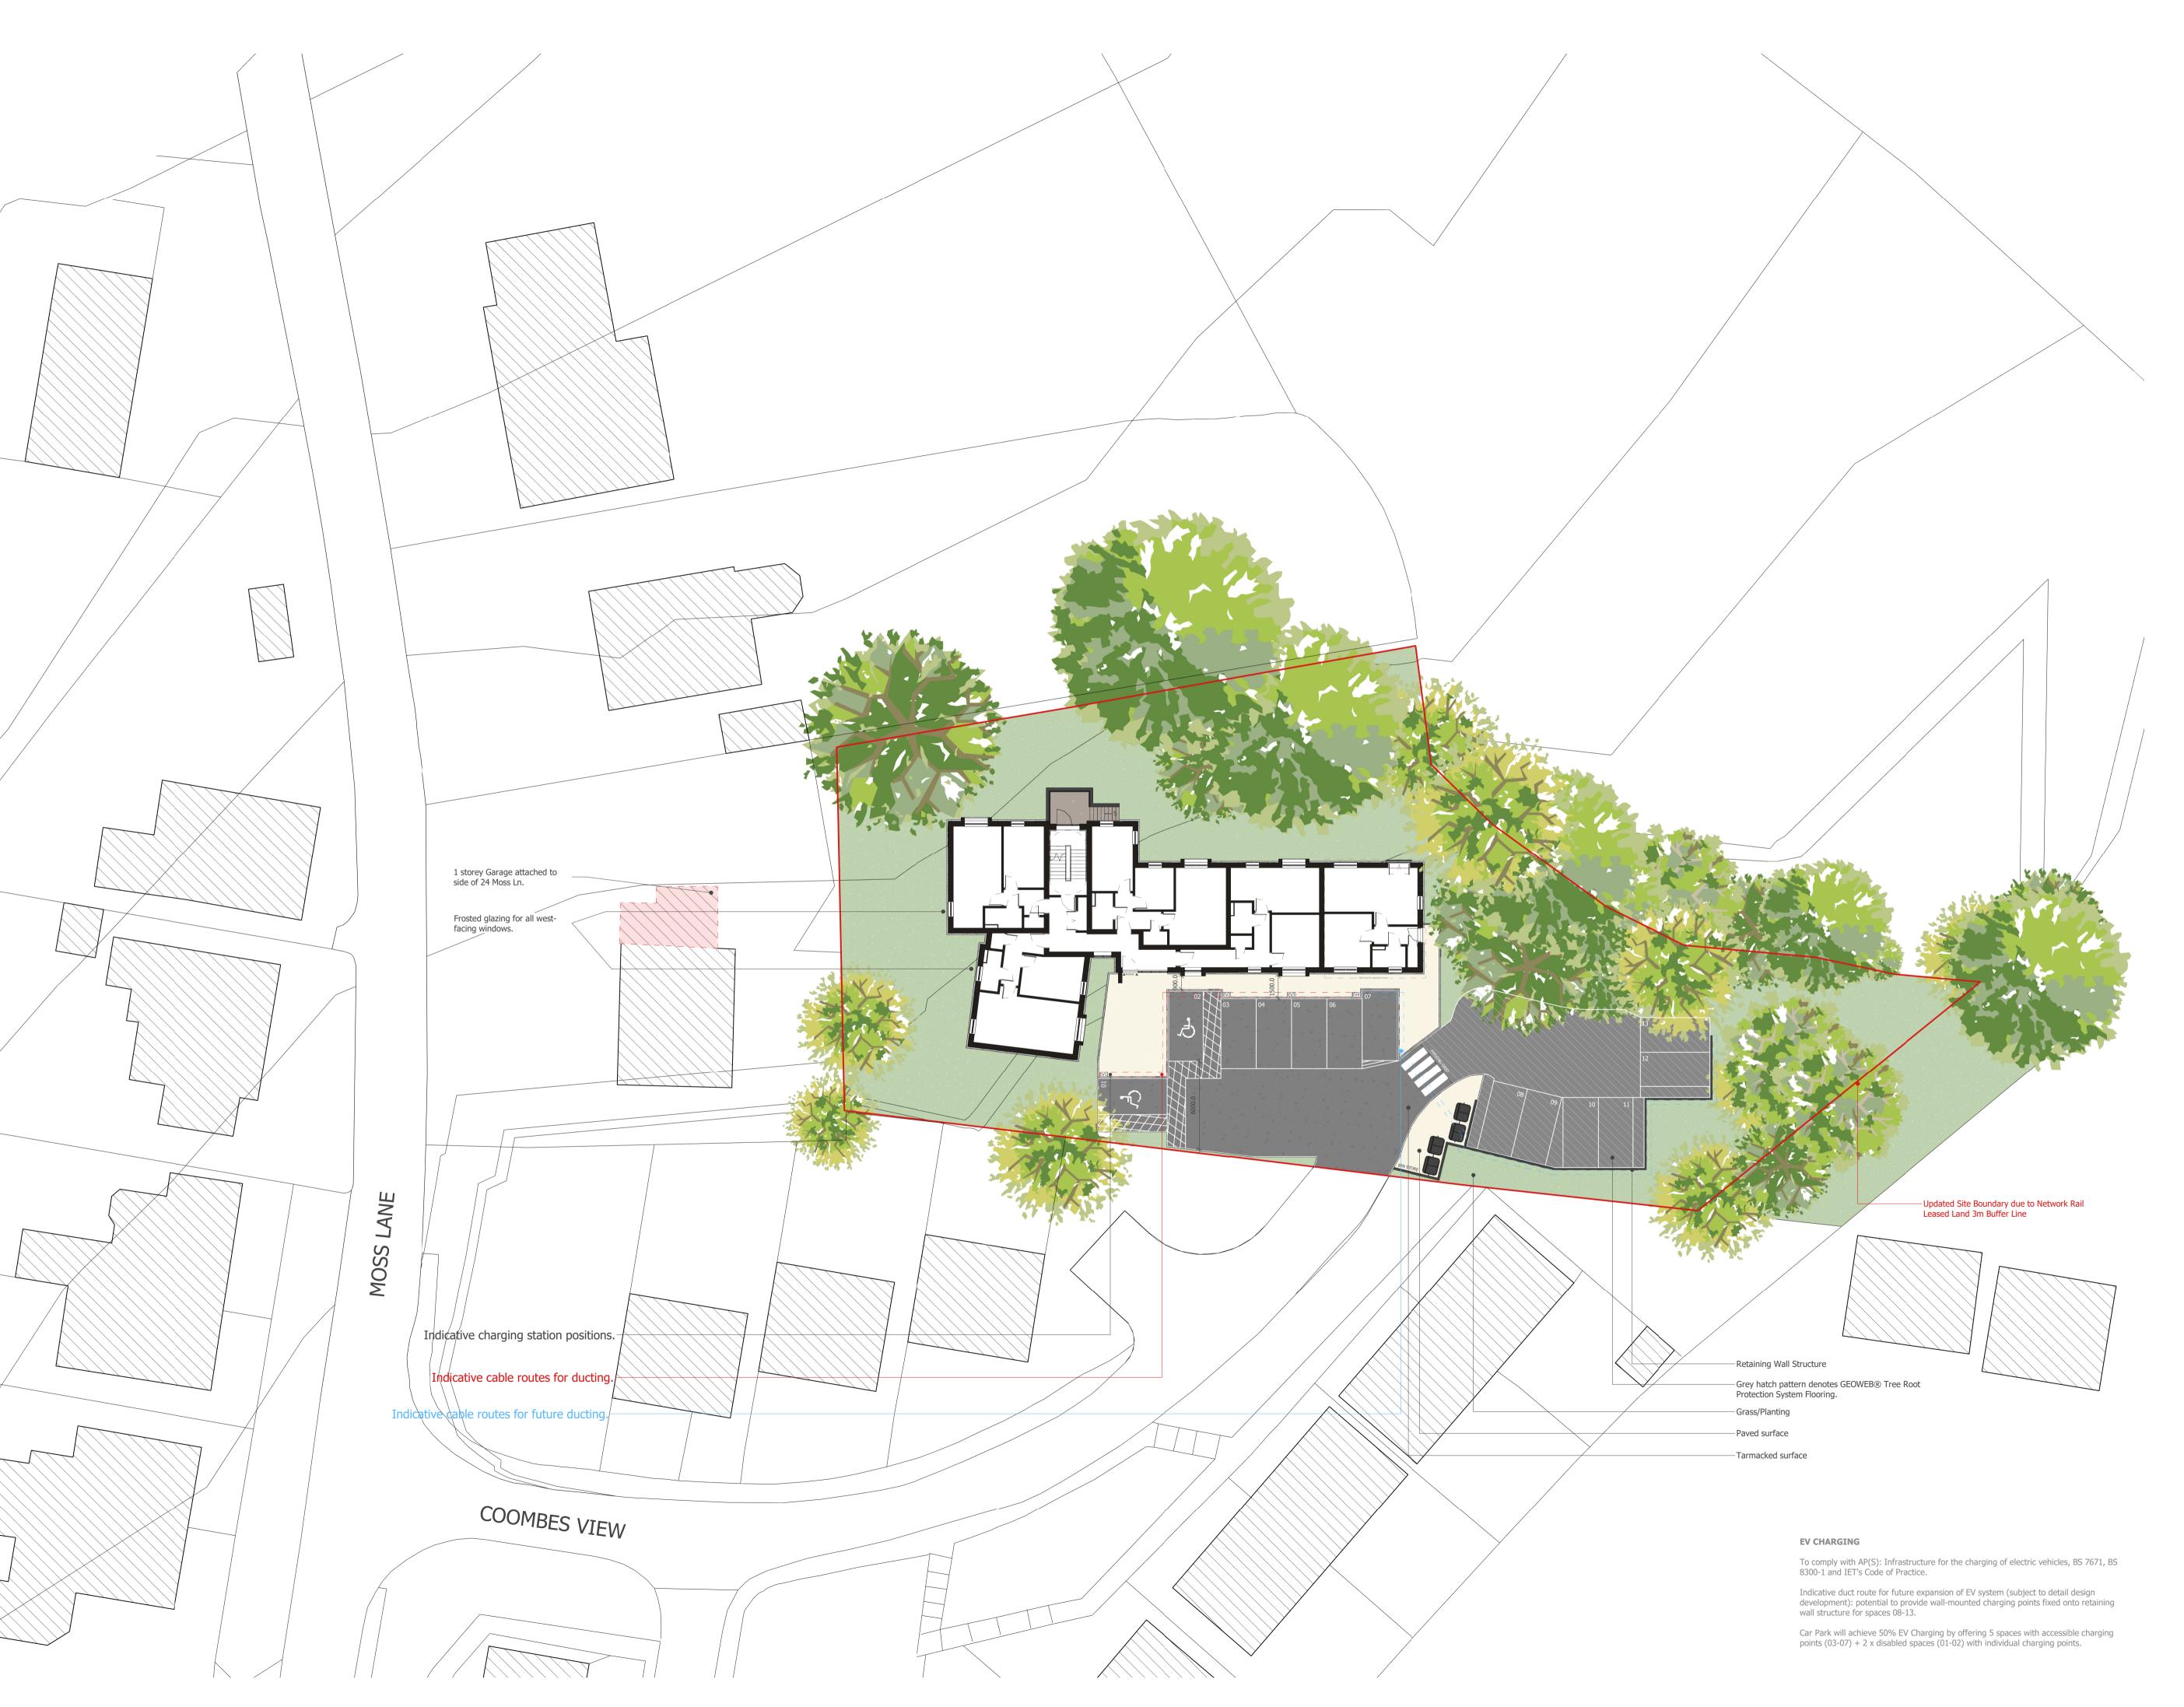

10 05/08/2022 Ammendment to apt. areas following Jigsaw review and subsequent partial redesign
9 06/07/2022 Network Rail Leasing Boundary & Retaining Wall Spot Elevations
8 01/07/2022 EV Charging Provision and subsequent alteration to car park
7 21/06/2022 Spaces 12 & 13 moved to end of Parking Grid
6 20/05/2022 Updated Tree Data and Revised Parking Layout
5 05/05/2022 Revised Car Parking
4 22/04/2022 Floor Plan Amendments
3 11/04/2022 Block 1 Moved 1.35m East, Frosted Glazing added to Western Facade.
2 29/03/2022 Loss of 2nd Storey to Blocks 1 & 2, Height Reduction of Internal Floors and New Apts to North of Site.
1 24/03/2022 First Issue

PL-700-01

Proposed Site Plan Coombes View

Box Clever Consulting Ltd

THIS DRAWING MUST NOT BE USED ON SITE UNLESS ISSUED FOR CONSTRUCTION.